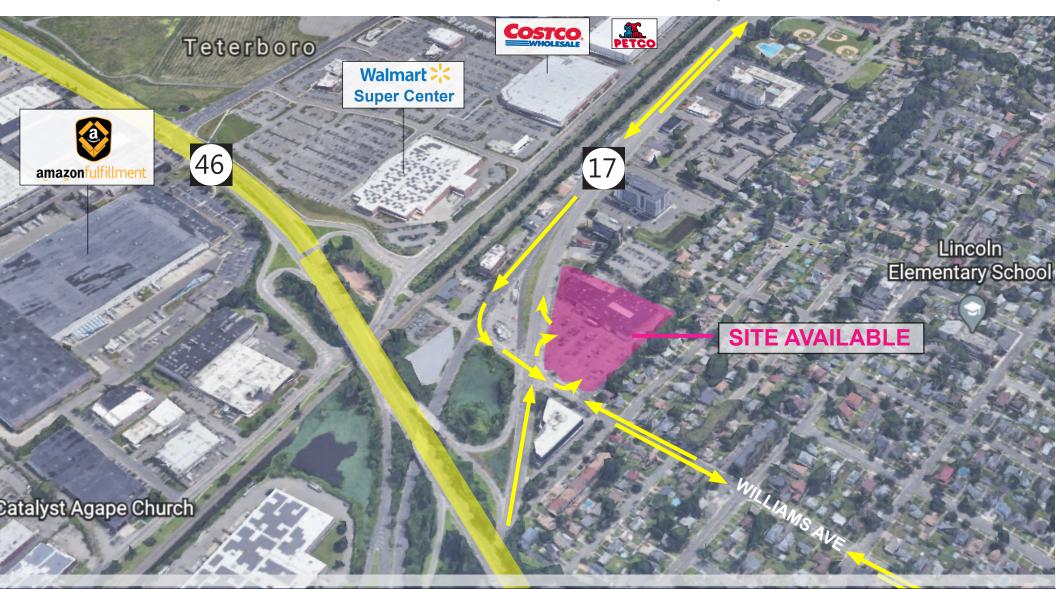

#### HIGHLIGHTS

- Site of former 24-Hour Fitness with ground (42,178 SF) and lower level (22,929 SF) available
- Located at the intersection of RT 17 S & Williams Ave., in affluent Bergen County, NI
- 100,000+ VPD and visible from RT 46 with immediate access to densley populated residential neighborhoods via Williams Ave
- No jughandle required, offering direct access into the shopping center via north & south-bound traffic on RT 17
- Adjacent to Walmart Supercenter and Costco
- Ample parking

SOME OF OUR NEIGHBOR

## 459 NJ-17 HASBROUCK HEIGHTS, NJ

LOCATED AT THE INTERSECTION OF RT 17 S & WILLIAMS AVE - 100,000 CARS PER DAY