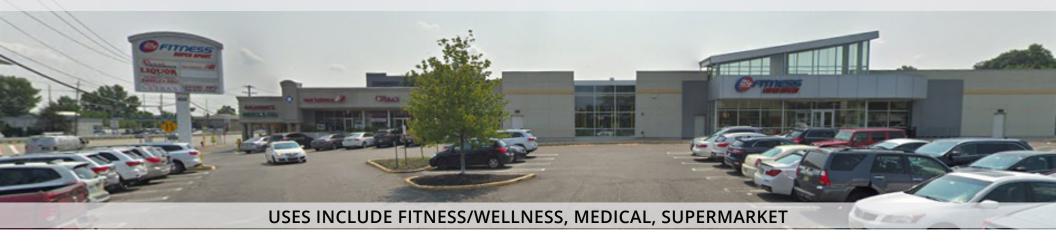

#### SPACES AVAILABLE INCLUDING FORMER 24-HOUR FITNESS

#### HIGHLIGHTS

- Site of former 24-Hour Fitness with ground (42,178 SF) and lower level (22,929 SF) available
- Located at the intersection of RT 17 S & Williams Ave., in affluent Bergen County, NI
- 100,000+ VPD and visible from RT 46 with immediate access to densley populated residential neighborhoods via Williams Ave
- No jughandle required, offering direct access into the shopping center via north & south-bound traffic on RT 17
- Adjacent to Walmart Supercenter and Costco
- Ample parking

#### **SPACES AVAILABLE**

| SPACE     | TENANT                             | AREA (EST.)                         |
|-----------|------------------------------------|-------------------------------------|
| 459 NJ 17 |                                    |                                     |
| Α         | LIQUOR STORE                       | 600 SF +/-                          |
| В         | AVAILABLE                          | 1,000 SF +/-                        |
| С         | GOLDBERG'S DELI                    | 800 SF +/-                          |
| D         | NEW BALANCE                        | 1,860 SF +/-                        |
| E         | VERA'S BOUTIQUE                    | 1,830 SF +/-                        |
| F         | BENSI RISTORANTE                   | 2,265 SF +/-                        |
| G         | AVAILABLE                          | 1,350 SF +/-                        |
| Н         | AVAILABLE - FORMER 24-HOUR FITNESS | 65,107 SF +/-                       |
|           |                                    | New Jersey Highway Route 17 (South) |