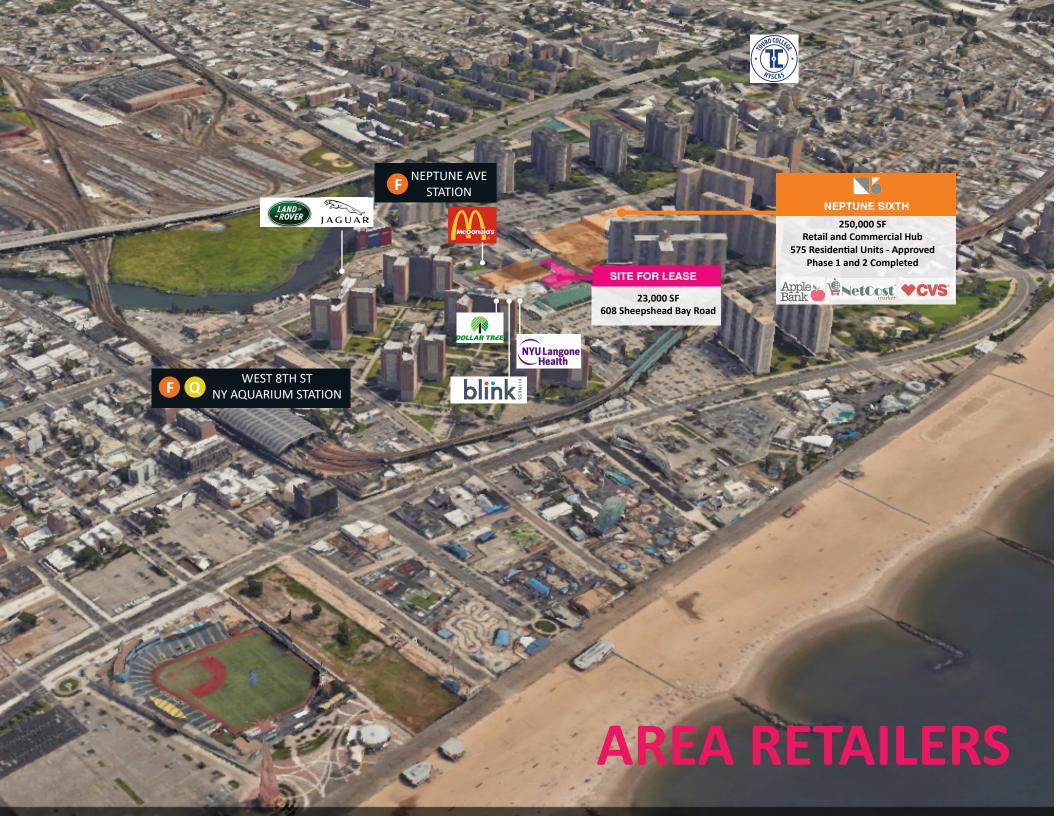

## **AREA TENANTS**

608 Sheepshead Bay Road is nestled among Cammeby's Neptune 6th Development, which features more than 250,000 SF of premier retail and commercial space, 575 approved luxury apartments, ample parking space, and vibrant outdoor landscaping with public seating areas.