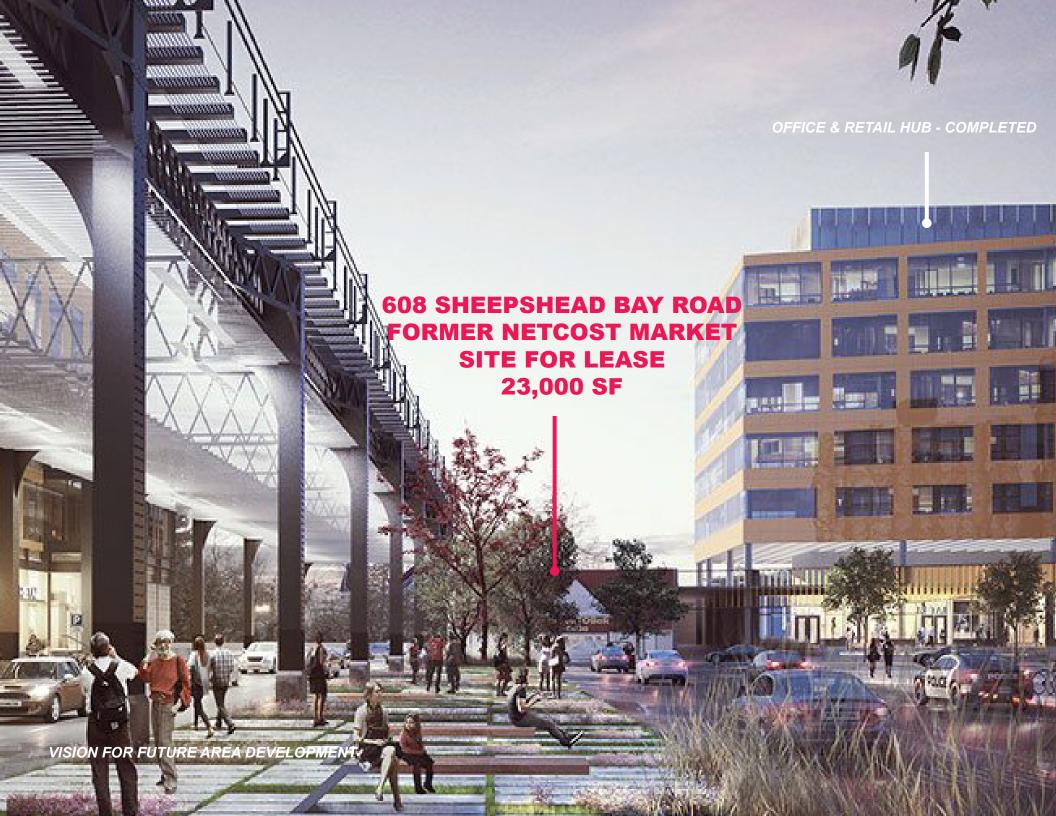

### **EXISTING**

Existing 22,800 SF ground floor retail building currently occupied by Net Cost Market, who will be relocating this year into a larger space in the vicinity. Located in one of Brooklyn's hottest emerging neighborhoods.

## **AREA TENANTS**

608 Sheepshead Bay Road is nestled among Cammeby's Neptune 6th Development, which features more than 250,000 SF of premier retail and commercial space, 575 approved luxury apartments, ample parking space, and vibrant outdoor landscaping with public seating areas.