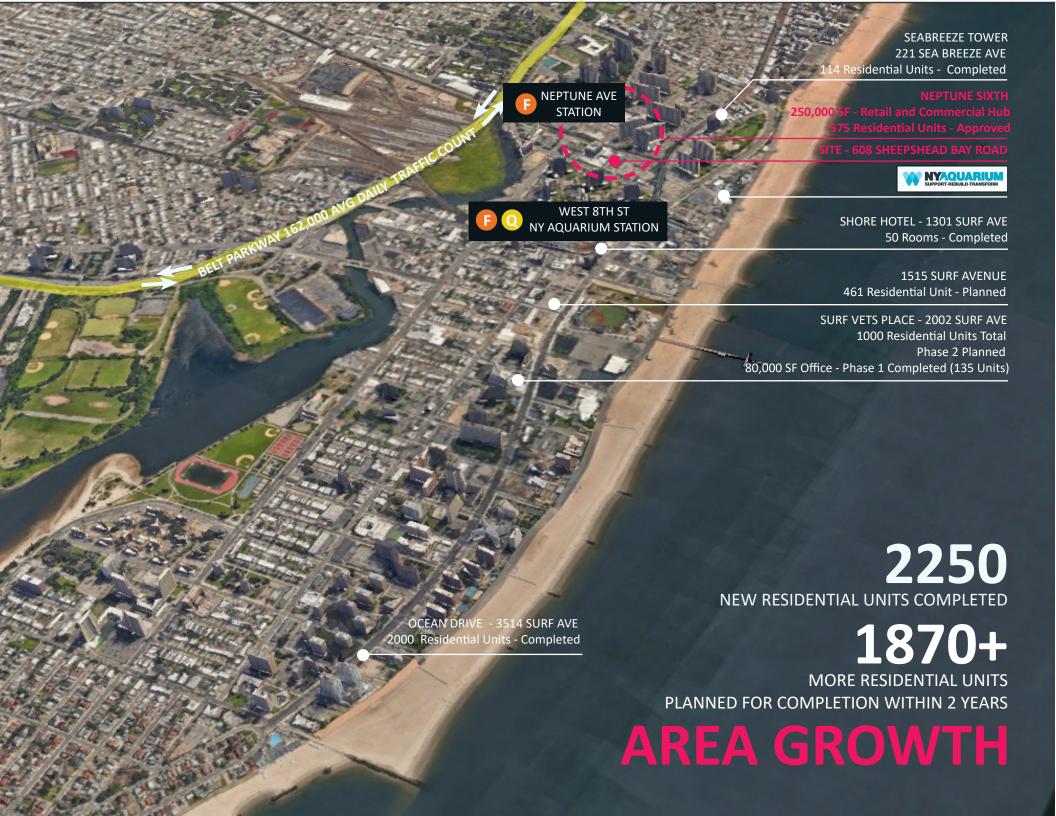

PLAY**

- Up to 130,000 SF, build-to-suit opportunity
- C8-2 Special Ocean Parkway District zoning

#### **PERMITTED USES:**

- Community Facilities Use Group 4
- Transient Hotels Use Group 5
- Retail / Commercial Use Groups 6-14
- General Service Use Group 16

#### TRANSPORTATION

















## **AREA TENANTS**













608 Sheepshead Bay Road is nestled among Cammeby's Neptune 6th Development, which features more than 250,000 SF of premier retail and commercial space, 575 approved luxury apartments, ample parking space, and vibrant outdoor landscaping with public seating areas.

For more information please contact:

Jason Gerbsman 212.579.7000 ext. 107 ia@hudsonre.com















For further information please contact:

Jason Gerbsman 212.579.7000 ext. 107 jg@hudsonre.com