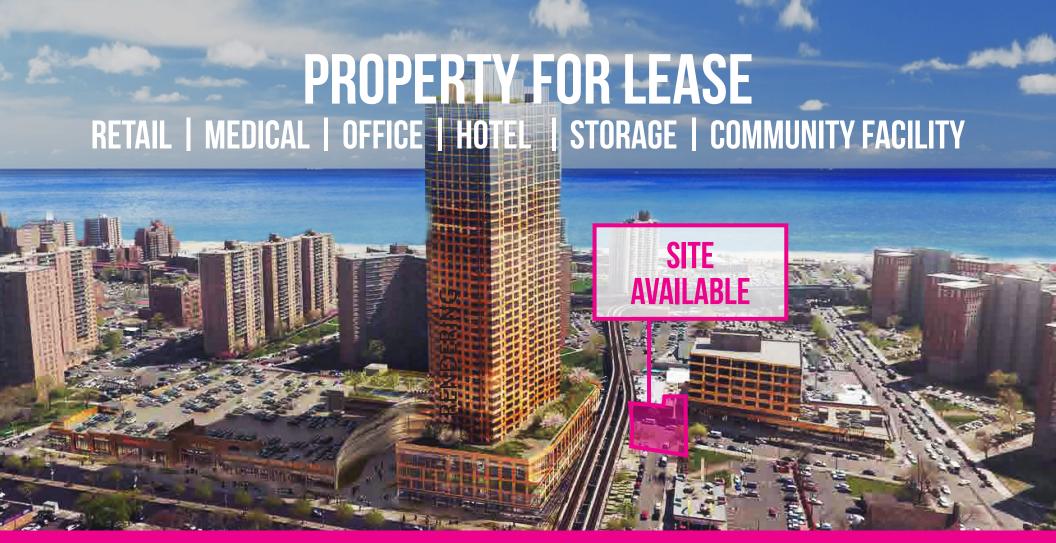

Nestled Amongst The Largest Redevelopment In South Brooklyn - Coney Island

# 608 SHEEPSHEAD BAY RD

22,800 SF EXISTING RETAIL

130,000 SF AS-OF-RIGHT BUILD-TO-SUIT OPPORTUNITY

Jason Gerbsman | jg@hudsonre.com

# 608 SHEEPSHEAD BAY ROAD, BROOKLYN, NY 11224

22,800 SF EXISTING • 130,000-SF BUILD-TO-SUIT OPPORTUNITY