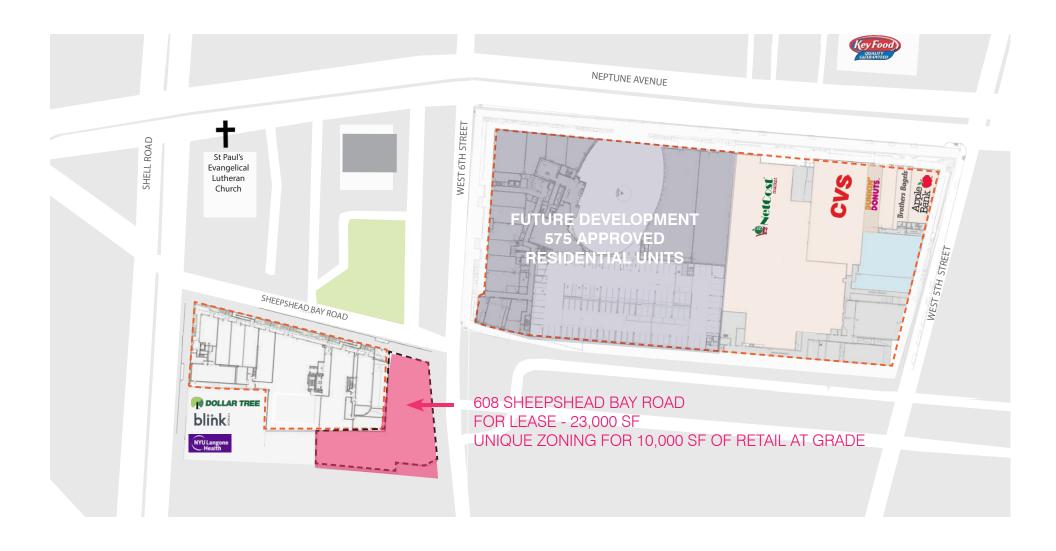

## **AREA TENANTS**

608 Sheepshead Bay Road is nestled among Cammeby's Neptune 6th Development, which features more than 250,000 SF of premier retail and commercial space, 575 approved luxury apartments, ample parking space, and vibrant outdoor landscaping with public seating areas.