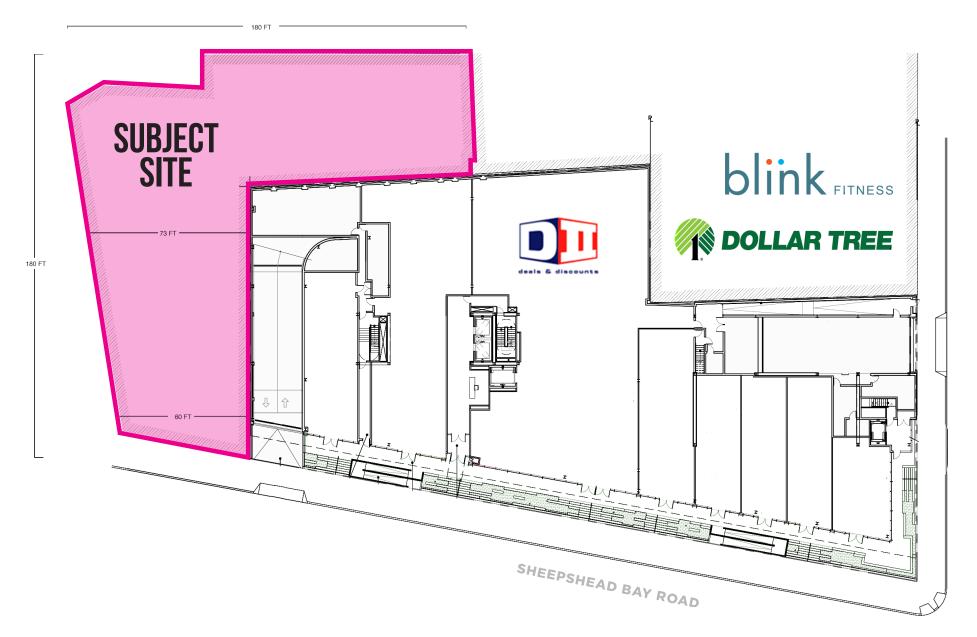

#### HIGHLIGHTS

- Existing 22,800 SF ground floor retail building
- 1 Block from F & Q Trains
- Loading dock with parking
- 20K+ residents within walking distance
- 1 MM residents within an 8-mile drive
- 20+FT ceilings
- Situated between 250K of newly developed retail, office, and 575 approved residential units

### **EXISTING**

Existing 22,800 SF ground floor retail building currently occupied by Net Cost Market, who will be relocating this year into a larger space in the vicinity. Located in one of Brooklyn's hottest emerging neighborhoods.

## **AREA TENANTS**

608 Sheepshead Bay Road is nestled among Cammeby's Neptune 6th Development, which features more than 250,000 SF of premier retail and commercial space, 575 approved luxury apartments, ample parking space, and vibrant outdoor landscaping with public seating areas.