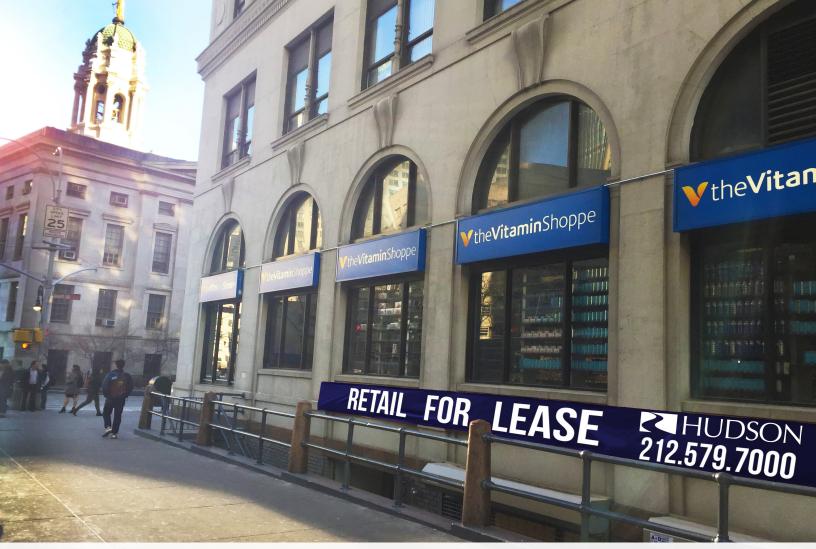

### **FEATURES:**

SIZE

Lower Level - Approx. 1,032 SF

FRONTAGE ...... 35 Feet

POSSESSION .....Immediate

ASKING RENT ...... Upon Request

USE ..... All Accepted

## **HIGHLIGHTS:**

- Newly remodeled retail space
- Highly dense neighborhood for commercial, residential, and tourist traffic
- Steps from the Supreme Court, Saint Francis College, Brooklyn Heights and multiple subway access points
- Over 6,000 new residential units coming to market in 2017