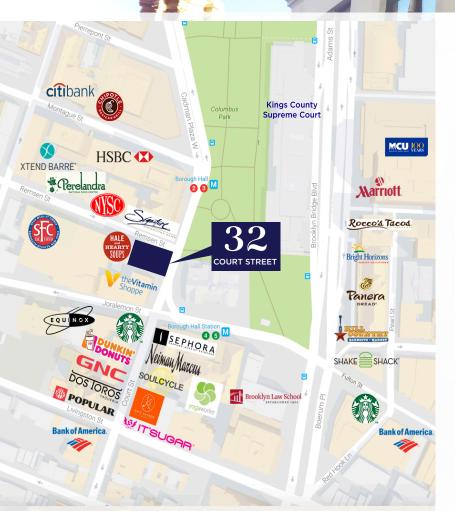

#### IMPACTFUL NEIGHBORHOOD TENANTS

Metrotech, Equinox, Maison Kayser, SoulCycle, Neiman Marcus Last Call, Vitamin Shoppe, Hale & Hearty, Sephora, Yogaworks, It's Sugar, St. Francis College, Brooklyn Law School, Supreme Courts

## TRANSPORTATION:

- (2,3,4,5) Borough Hall Station
- (R) Court Street Station
- (A,C,F) Jay Street MetroTech

RETAIL FOR LEASE

For Further Information Please Contact:

Nicole Liebman 212.579.7000 ext. 117 nl@hudsonre.com