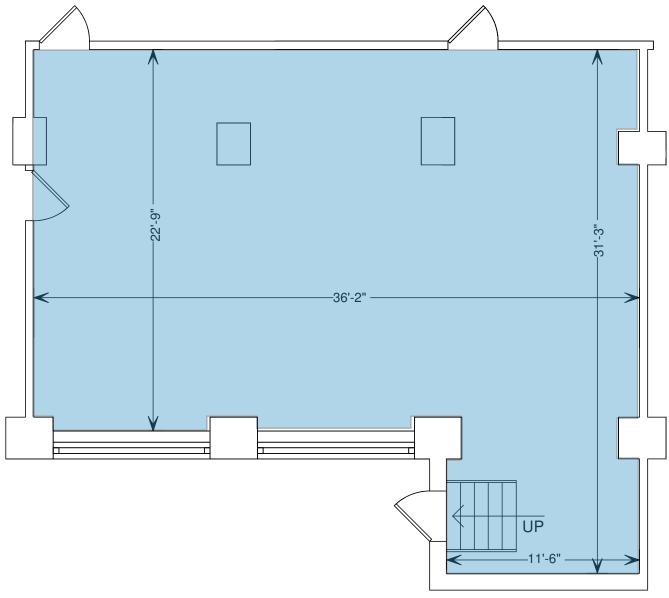

### **FEATURES:**

SIZE

Lower Level - Approx. 1,032 SF

FRONTAGE ...... 35 Feet

POSSESSION .....Immediate

ASKING RENT ...... Upon Request

USE ..... All Accepted